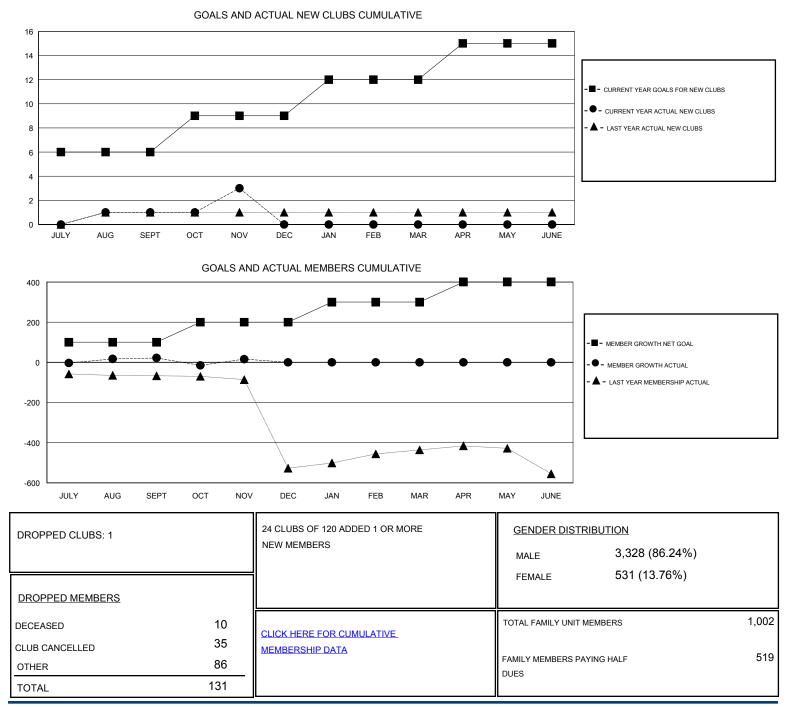

## District 318 B

Results as of: 11/30/2019

| GMT:                  | LOCATION INDIA |           |               |                       |                           |                         | GMT CA                                             |
|-----------------------|----------------|-----------|---------------|-----------------------|---------------------------|-------------------------|----------------------------------------------------|
| Clubs                 |                |           |               | Members               |                           |                         |                                                    |
| RESULTS FOR 2019-2020 |                |           |               | RESULTS FOR 2019-2020 |                           |                         |                                                    |
| QUARTER               | NEW CLUB GOAL  | NEW CLUBS | DROPPED CLUBS | QUARTER               | MEMBER GROWTH NET<br>GOAL | MEMBER GROWTH<br>ACTUAL | DROPPED<br>MEMBERS ACTUAL<br>(including transfers) |
| JULY/AUG/SEPT         | 6              | 1         | 0             | JULY/AUG/SEPT         | 100                       | 123                     | 69                                                 |
| OCT/NOV/DEC           | 3              | 2         | 1             | OCT/NOV/DEC           | 100                       | 56                      | 62                                                 |
| JAN/FEB/MAR           | 3              | 0         | 0             | JAN/FEB/MAR           | 100                       | 0                       | 0                                                  |
| APR/MAY/JUNE          | 3              | 0         | 0             | APR/MAY/JUNE          | 100                       | 0                       | 0                                                  |